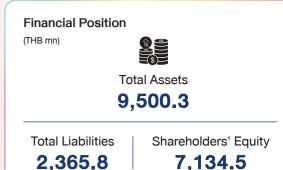

#### FINANCIAL HIGHLIGHTS 2023 (As of 31 Dec 2023)

(As of 5 Jan 2024)

**SYMBOL** 

LISTED DATE

ONEE