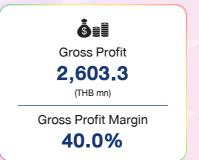

#### FINANCIAL HIGHLIGHTS 2023 (As of 31 Dec 2023)

(As of 5 Jan 2024)

**SYMBOL** 

LISTED DATE

ONEE