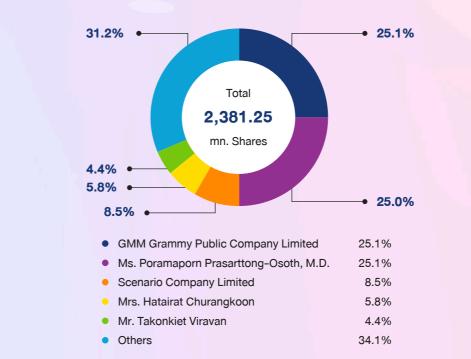

**TOP 5 SHAREHOLDERS** 

# PAID-UP CAPITAL 5 Nov 2021 2,381.25 Million Baht THE ONE ENTERPRISE PUBLIC COMPANY LIMITED Address 50 GMM Grammy Place, Sukhumvit 21 Rd. (Asoke), Khlongtoeinuea, Vadhana, Bangkok 10110, Thailand ( : www.theoneenterprise.com ( : info@onee.one ( : 02-669-9000, 02-669-9260 **Investor Relations** (2): 02-669-9697 : ir@onee.one