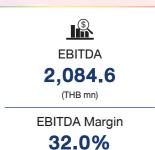

#### FINANCIAL HIGHLIGHTS 2023 (As of 31 Dec 2023)

(As of 5 Jan 2024)

**SYMBOL** 

LISTED DATE

ONEE