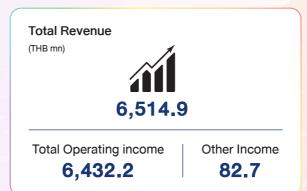

## **CURRENT REVENUE CONTRIUBTIONS**

In 2023, ONEE is actively conducting its operations and generating revenue across the following domains:

| • | TV/ Online advertising      | 43.5% | • | Production Services and Studio Rental | 5.1% |
|---|-----------------------------|-------|---|---------------------------------------|------|
| • | Artist Mngt. and Consulting | 15.7% | • | Merchandising                         | 5.0% |
| • | Copyright Management        | 15.2% | • | Radio Media                           | 4.4% |
| • | Concerts and Events         | 9.8%  | • | Other Income                          | 1.3% |