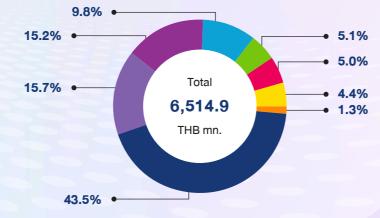

## **CURRENT REVENUE CONTRIUBTIONS**

In 2023, ONEE is actively conducting its operations and generating revenue across the following domains:

| • | TV/ Online advertising      | 43.5% | • | Production Services and Studio Rental | 5.1% |
|---|-----------------------------|-------|---|---------------------------------------|------|
| • | Artist Mngt. and Consulting | 15.7% | • | Merchandising                         | 5.0% |
| • | Copyright Management        | 15.2% | • | Radio Media                           | 4.4% |
| • | Concerts and Events         | 9.8%  | • | Other Income                          | 1.3% |