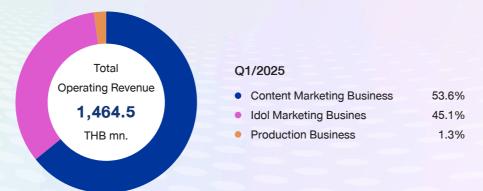

### REVENUE CONTRIUBTIONS

In the Q1 of 2025,

ONEE is actively conducting its operations and generating revenue across the following domains:

| Content Marketing Business | 53.6% | Idol Marketing Busines    | 45.1% | Production Business   | 1.3% |
|----------------------------|-------|---------------------------|-------|-----------------------|------|
| TV/ Online advertising     | 37.1% | Artist Mngt. & Consulting | 23.9% | Production Services & | 1.3% |
| Copyright Management       | 12.7% | Concert & Event           | 10.4% | Studio Rental         |      |
| Radio Media                | 3.8%  | Merchandising             | 10.7% |                       |      |