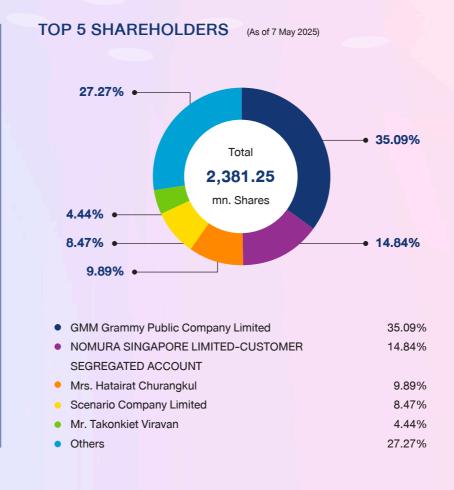

# **GENERAL INFORMATION**

SYMBOL PAR ONEE 2.00 Baht

LISTED DATE PAID-UP CAPITAL 5 Nov 2021 2,381.25 Million Baht