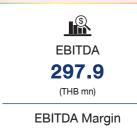

oss all channels.

# **Idol Marketing Business**



CONTENT



### REVENUE CONTRIUBTIONS

In the Q1 of 2025,

ONEE is actively conducting its operations and generating revenue across the following domains:



| Content Marketing Business | 53.6% | Idol Marketing Busines    | 45.1% | Production Business   | 1.3% |
|----------------------------|-------|---------------------------|-------|-----------------------|------|
| TV/ Online advertising     | 37.1% | Artist Mngt. & Consulting | 23.9% | Production Services & | 1.3% |
| Copyright Management       | 12.7% | Concert & Event           | 10.4% | Studio Rental         |      |
| Radio Media                | 3.8%  | Merchandising             | 10.7% |                       |      |

### FINANCIAL HIGHLIGHTS Q1/2025 (As of 31 Mar 2025)









20.3%



## **BUSINESS STRATEGY**

**Content Marketing** 

**Business** 





# **GENERAL INFORMATION**

SYMBOL PAR ONEE 2.00 Baht

LISTED DATE PAID-UP CAPITAL 5 Nov 2021 2,381.25 Million Baht

# THE ONE ENTERPRISE PUBLIC COMPANY LIMITED Address

50 GMM Grammy Place, Sukhumvit 21 Rd. (Asoke), Khlongtoeinuea, Vadhana, Bangkok 10110, Thailand

( : www.theoneenterprise.com

( : info@onee.one

( : 02-669-9000, 02-669-9260

### **Investor Relations**

(1): 02-669-9697



#### **Corporate Secretary**

(2): 02-669-9753