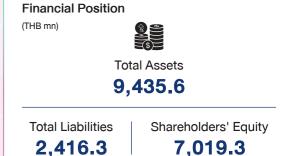

across all channels.

# **Idol Marketing Business**



CONTENT



### REVENUE CONTRIUBTIONS

In the Q1 of 2025,

ONEE is actively conducting its operations and generating revenue across the following domains:



| Content Marketing Business | 53.6% | Idol Marketing Busines    | 45.1% | Production Business   | 1.3% |
|----------------------------|-------|---------------------------|-------|-----------------------|------|
| TV/ Online advertising     | 37.1% | Artist Mngt. & Consulting | 23.9% | Production Services & | 1.3% |
| Copyright Management       | 12.7% | Concert & Event           | 10.4% | Studio Rental         |      |
| Radio Media                | 3.8%  | Merchandising             | 10.7% |                       |      |

### FINANCIAL HIGHLIGHTS Q1/2025 (As of 31 Mar 2025)









20.3%



## **BUSINESS STRATEGY**

**Content Marketing** 

**Business** 





# **GENERAL INFORMATION**

SYMBOL PAR ONEE 2.00 Baht

LISTED DATE PAID-UP CAPITAL 5 Nov 2021 2,381.25 Million Baht

# THE ONE ENTERPRISE PUBLIC COMPANY LIMITED Address

50 GMM Grammy Place, Sukhumvit 21 Rd. (Asoke), Khlongtoeinuea, Vadhana, Bangkok 10110, Thailand

( : www.theoneenterprise.com

( : info@onee.one

( : 02-669-9000, 02-669-9260

### **Investor Relations**

(1): 02-669-9697



#### **Corporate Secretary**

(2): 02-669-9753