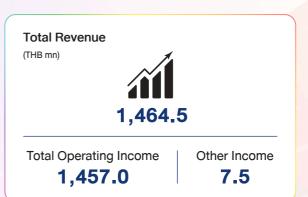

es across all channels.

# **Idol Marketing Business**



CONTENT



### REVENUE CONTRIUBTIONS

In the Q1 of 2025,

ONEE is actively conducting its operations and generating revenue across the following domains:



| Content Marketing Business | 53.6% | Idol Marketing Busines    | 45.1% | Production Business   | 1.3% |
|----------------------------|-------|---------------------------|-------|-----------------------|------|
| TV/ Online advertising     | 37.1% | Artist Mngt. & Consulting | 23.9% | Production Services & | 1.3% |
| Copyright Management       | 12.7% | Concert & Event           | 10.4% | Studio Rental         |      |
| Radio Media                | 3.8%  | Merchandising             | 10.7% |                       |      |

### FINANCIAL HIGHLIGHTS Q1/2025 (As of 31 Mar 2025)









20.3%



## **BUSINESS STRATEGY**

**Content Marketing** 

**Business** 





# **GENERAL INFORMATION**

SYMBOL PAR ONEE 2.00 Baht

LISTED DATE PAID-UP CAPITAL 5 Nov 2021 2,381.25 Million Baht

# THE ONE ENTERPRISE PUBLIC COMPANY LIMITED Address

50 GMM Grammy Place, Sukhumvit 21 Rd. (Asoke), Khlongtoeinuea, Vadhana, Bangkok 10110, Thailand

( : www.theoneenterprise.com

( : info@onee.one

( : 02-669-9000, 02-669-9260

### **Investor Relations**

(1): 02-669-9697



#### **Corporate Secretary**

(2): 02-669-9753