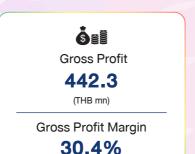

cross all channels.

# **Idol Marketing Business**



CONTENT



### REVENUE CONTRIUBTIONS

In the Q1 of 2025,

ONEE is actively conducting its operations and generating revenue across the following domains:



| Content Marketing Business | 53.6% | Idol Marketing Busines    | 45.1% | Production Business   | 1.3% |
|----------------------------|-------|---------------------------|-------|-----------------------|------|
| TV/ Online advertising     | 37.1% | Artist Mngt. & Consulting | 23.9% | Production Services & | 1.3% |
| Copyright Management       | 12.7% | Concert & Event           | 10.4% | Studio Rental         |      |
| Radio Media                | 3.8%  | Merchandising             | 10.7% |                       |      |

### FINANCIAL HIGHLIGHTS Q1/2025 (As of 31 Mar 2025)









20.3%



## **BUSINESS STRATEGY**

**Content Marketing** 

**Business** 





# **GENERAL INFORMATION**

SYMBOL PAR ONEE 2.00 Baht

LISTED DATE PAID-UP CAPITAL 5 Nov 2021 2,381.25 Million Baht

# THE ONE ENTERPRISE PUBLIC COMPANY LIMITED Address

50 GMM Grammy Place, Sukhumvit 21 Rd. (Asoke), Khlongtoeinuea, Vadhana, Bangkok 10110, Thailand

( : www.theoneenterprise.com

( : info@onee.one

( : 02-669-9000, 02-669-9260

### **Investor Relations**

(1): 02-669-9697



#### **Corporate Secretary**

(2): 02-669-9753