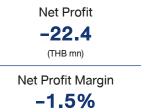

hannels.

# **Idol Marketing Business**



CONTENT



### REVENUE CONTRIUBTIONS

In the Q1 of 2025,

ONEE is actively conducting its operations and generating revenue across the following domains:



| Content Marketing Business | 53.6% | Idol Marketing Busines    | 45.1% | Production Business   | 1.3% |
|----------------------------|-------|---------------------------|-------|-----------------------|------|
| TV/ Online advertising     | 37.1% | Artist Mngt. & Consulting | 23.9% | Production Services & | 1.3% |
| Copyright Management       | 12.7% | Concert & Event           | 10.4% | Studio Rental         |      |
| Radio Media                | 3.8%  | Merchandising             | 10.7% |                       |      |

### FINANCIAL HIGHLIGHTS Q1/2025 (As of 31 Mar 2025)









20.3%



## **BUSINESS STRATEGY**

**Content Marketing** 

**Business** 





# **GENERAL INFORMATION**

SYMBOL PAR ONEE 2.00 Baht

LISTED DATE PAID-UP CAPITAL 5 Nov 2021 2,381.25 Million Baht

# THE ONE ENTERPRISE PUBLIC COMPANY LIMITED Address

50 GMM Grammy Place, Sukhumvit 21 Rd. (Asoke), Khlongtoeinuea, Vadhana, Bangkok 10110, Thailand

( : www.theoneenterprise.com

( : info@onee.one

( : 02-669-9000, 02-669-9260

### **Investor Relations**

(1): 02-669-9697



#### **Corporate Secretary**

(2): 02-669-9753