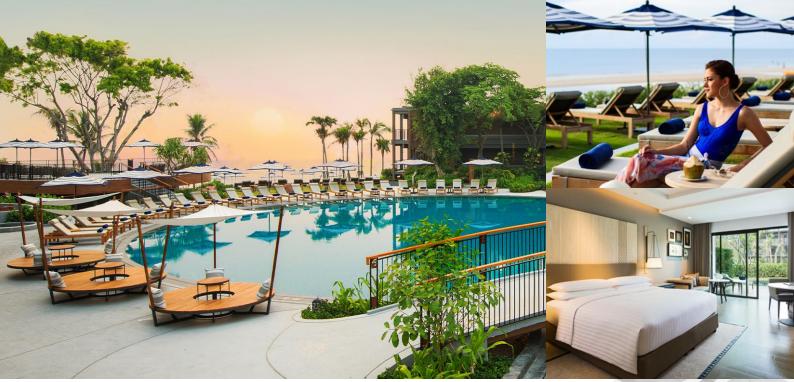

## LONG STAY PACKAGE AT HUA HIN MARRIOTT RESORT & SPA

In search for the perfect home away from home in the heart of Hua Hin? Surrounded by the greenery, fresh air, sea and the beach.

| ROOM TYPE                                | 7-20 nights<br>Rate / night | 21 - 29 nights<br>Rate / night | 30 Nights and above<br>Rate / night |
|------------------------------------------|-----------------------------|--------------------------------|-------------------------------------|
| SUPERIOR ROOM<br>WITH BREAKFAST          | 4,000                       | 3,500                          | 3,000                               |
| <b>DELUXE SEA VIEW</b><br>WITH BREAKFAST | 5,200                       | 4,700                          | 4,200                               |
| DELUXE POOL TERRACE<br>WITH BREAKFAST    | 6,000                       | 5,500                          | 5,000                               |
| DELUXE POOL ACCESS<br>WITH BREAKFAST     | 7,000                       | 6,500                          | 6,000                               |
|                                          |                             |                                | *                                   |